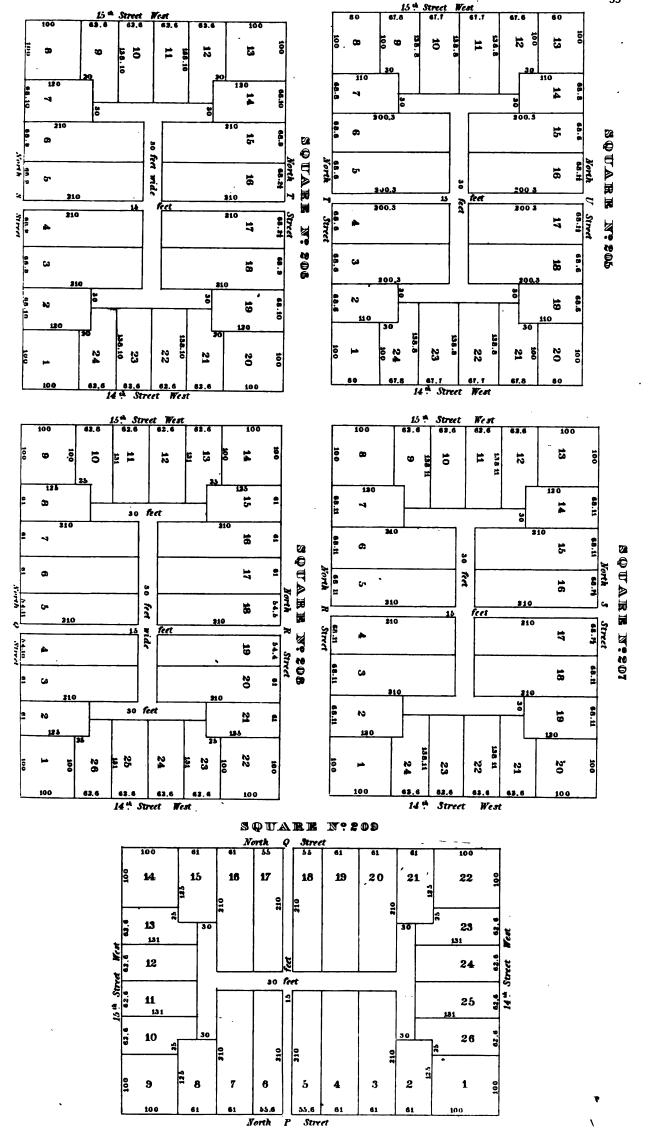

# SQUARE Nº105

# SQUARE Nº107

# SQUARE Nº110

# SQUARE Nº 199

Street

so feet

fra

16 " Street

SQUARE Nº 203

SQUARE N:204

|     |   |     | • |   |   |
|-----|---|-----|---|---|---|
|     |   |     |   |   |   |
|     |   |     |   |   |   |
|     |   |     |   |   |   |
|     |   |     |   |   |   |
|     |   |     |   | • |   |
|     |   |     |   |   |   |
|     |   |     |   |   |   |
|     |   | •   |   | • | • |
|     |   |     |   |   |   |
|     |   |     |   |   |   |
| •   |   |     |   |   |   |
| •   |   |     |   |   |   |
| •   |   |     | _ |   |   |
|     |   | •   | • |   |   |
|     |   |     |   |   |   |
|     |   |     |   |   |   |
| •   |   |     |   |   |   |
|     |   |     |   |   |   |
|     |   |     |   |   |   |
|     |   |     |   |   |   |
|     |   |     |   | • |   |
|     |   |     |   |   |   |
| •   |   |     |   |   |   |
|     |   |     |   |   |   |
|     |   |     |   | • |   |
|     |   |     |   |   |   |
|     |   | . • |   |   |   |
|     |   | •   |   |   |   |
|     |   |     |   |   |   |
|     |   |     |   |   |   |
|     | • |     |   | i |   |
|     |   |     |   |   |   |
|     |   | •   | • |   |   |
|     |   |     |   |   |   |
|     |   |     |   |   |   |
|     |   |     |   |   |   |
|     |   |     |   |   |   |
|     |   |     |   |   |   |
| · · |   |     |   |   |   |
|     |   |     |   |   |   |
|     |   |     |   |   |   |
|     | · |     |   |   |   |
| •   |   |     |   |   |   |
|     | • |     |   |   |   |
|     |   |     |   |   |   |
|     |   |     |   |   |   |
| •   |   |     |   |   | I |
|     |   |     |   |   |   |
|     |   |     |   |   |   |
|     |   |     |   |   |   |
|     |   |     |   |   |   |
|     |   | •   |   |   |   |
|     |   | •   |   |   |   |
|     |   |     |   |   |   |
|     |   |     |   |   |   |
| •   |   |     |   |   |   |
|     |   |     |   |   |   |
|     |   |     |   |   |   |
|     |   |     |   |   |   |